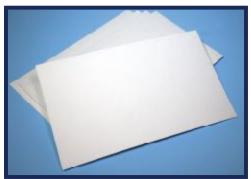

# **Unparalleled cleanliness**

ALPHA Pad's are manufactured from 100% bleached cotton staple fibers to exacting standards.

## **Availability**

ALPHA Pad's are available in several different forms. Standard sheets are 6 x 10 in sealed poly bags at 50 sheets per bag. Each bag is packaged into a carton of 400 sheets.