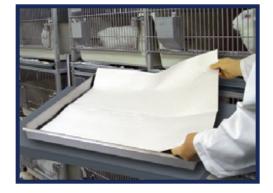

# Poly Pad<sup>™</sup>

Poly Pads are versatile liners of multi-ply cellulose wadding. Poly Pads back up the multi-layer absorbency with a sturdy polyethylene back for zero leakage. They are more economical and effectively eliminate dust.

### **Multiple Uses**

All-purpose Poly Pads are ideal for cage liners, necropsy liners and pads for animal post-surgical recovery areas. They are also widely used as bench liners and as lining material for radioactive or hazardous substances work areas.