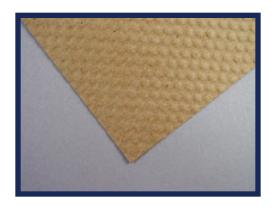

# **SHEPSORB**

Shepsorb is an embossed, single ply, non-laminated sheet is made from 33# or 42# basis weight material.

#### **Features**

Shepsorb reduces liquid runoff and movement of fecal material due to the waffled characteristic.