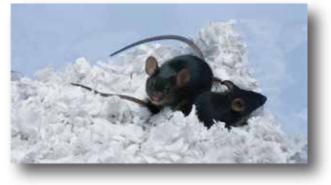

**Cellu-nest**<sup>™</sup> is a great bedding choice in support of this lofty goal.

- Soft and comfortable
- Promotes Instinctive Behaviors
- Quick Wicking Rate
- Highly Absorbent

#### Animal Health & Welfare

Research animals give their lives for the advancement of science. In return, we at Shepherd believe it is our duty to provide bedding material that encourages speciesspecific behaviors and overall health.