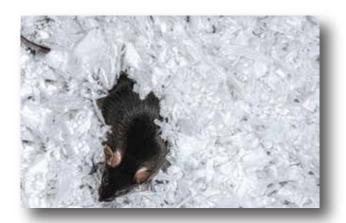

**Cellu-nest**<sup>™</sup> is a great bedding choice in support of this lofty goal.

- Soft and comfortable
- Promotes Instinctive Behaviors
- Quick Wicking Rate
- Highly Absorbent

#### Animal Health & Welfare

Research animals give their lives for the advancement of science. In return, we at Shepherd believe it is our duty to provide bedding material that encourages speciesspecific behaviors and overall health.