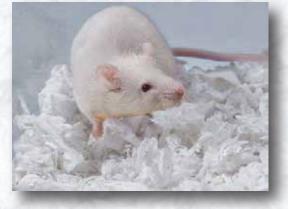

#### **Research Integrity**

**Cellu-nest**<sup>™</sup> is a cellulose bedding that is soft, comfortable and clean. Our cost-effective bedding is an excellent option that supports your research goals.

- Clean Paper Pulp Based
- Clean and Consistent
- Not Manufactured from Harvested Materials

**Cellu-nest**<sup>™</sup> is a great bedding choice in support of this lofty goal.

- Soft and comfortable
- Promotes Instinctive Behaviors
- Quick Wicking Rate
- Highly Absorbent

# **Cellu-nest**<sup>™</sup>

Save money with our 2-in-1 bedding and nesting material, that is made of clean paper pulp.

Excellence In The Cage Starts Here<sup>®</sup>

© 2024 Shepherd Specialty Papers, Inc.